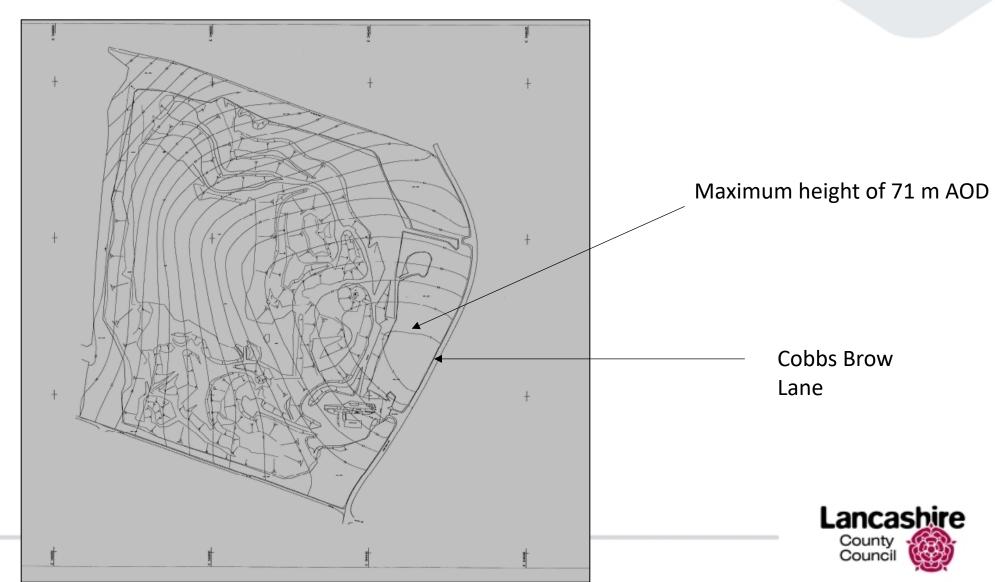

#### Planning application LCC/2022/0014 - plan showing permitted contours

Lancashire

#### Planning application LCC/2023/0014 – Current contours with restoration proposals