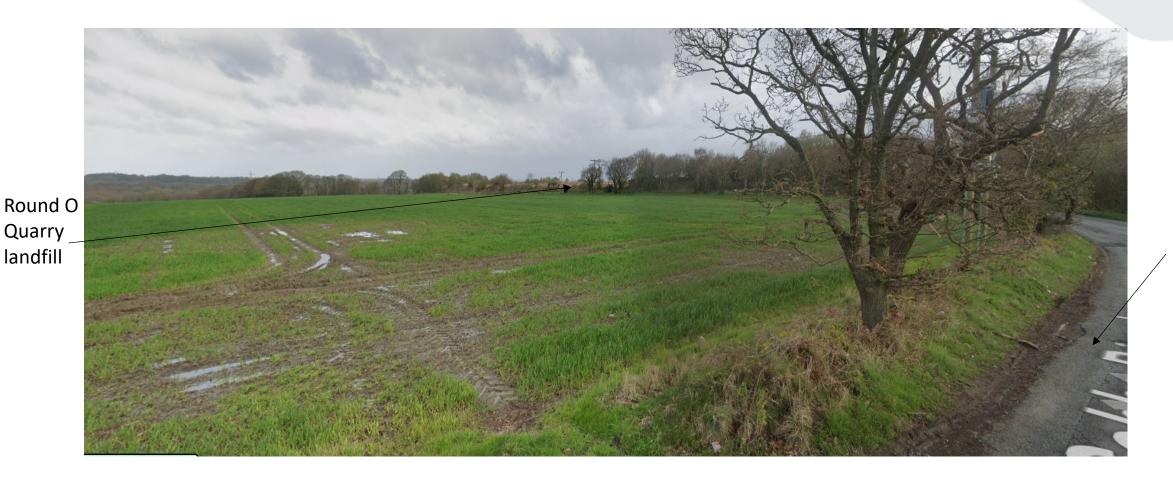

## Planning application LCC/2022/0014: View from Cobbs Brow Lane looking south

Cobbs Brow Lane

> Lancashire County Council

Round O

Landfill site

Quarry

Trees on

bunds