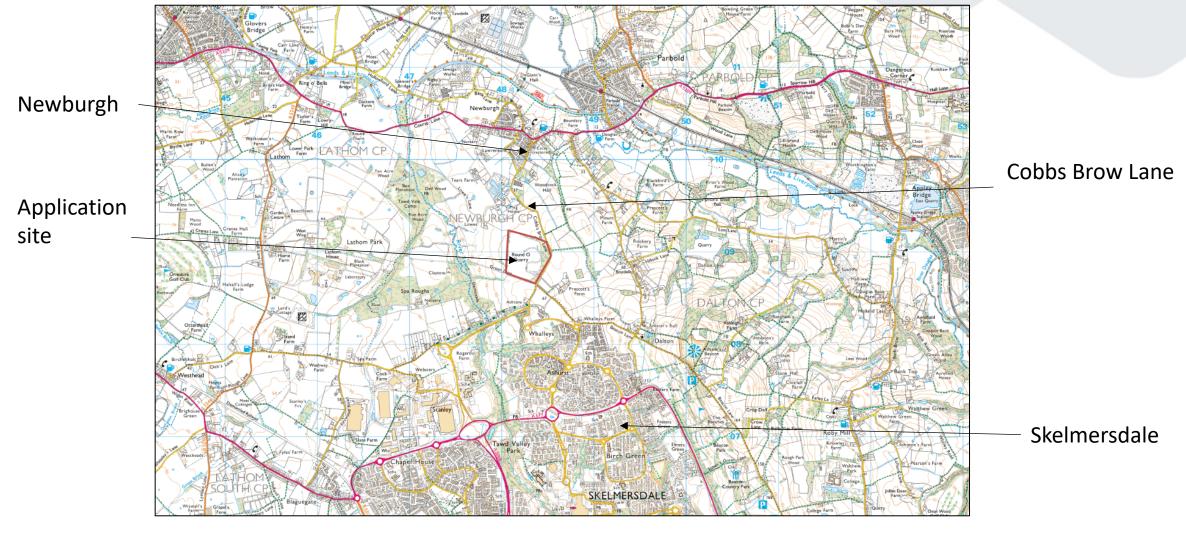

Round O Quarry, Cobbs Brow Lane, Newburgh

### Planning application LCC/2022/0014: Site Location Plan