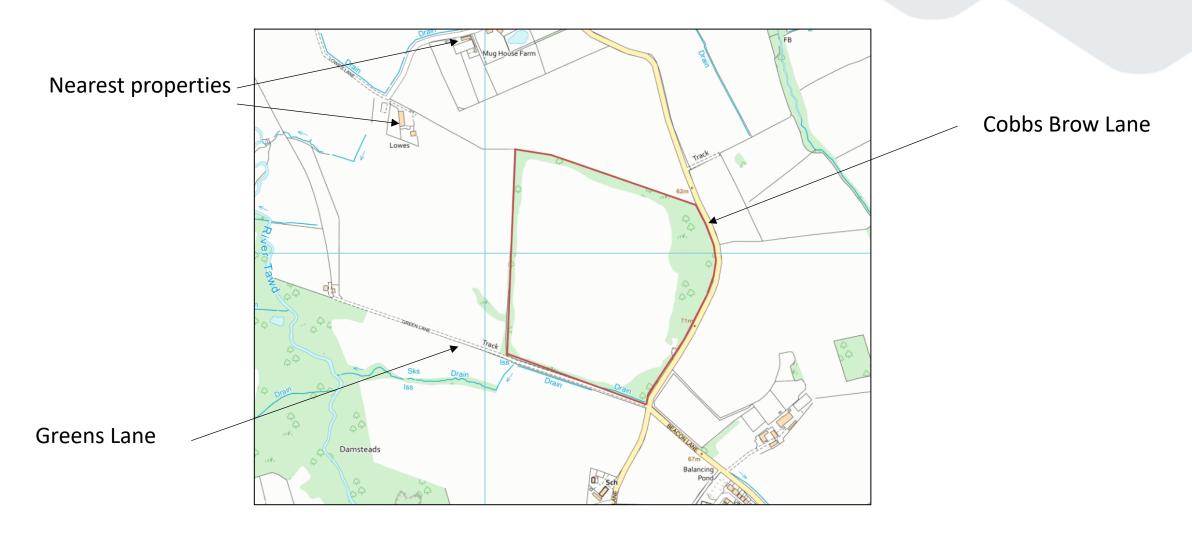

Round O Quarry, Cobbs Brow Lane, Newburgh

### Planning application LCC/2022/0014: Site Location Plan