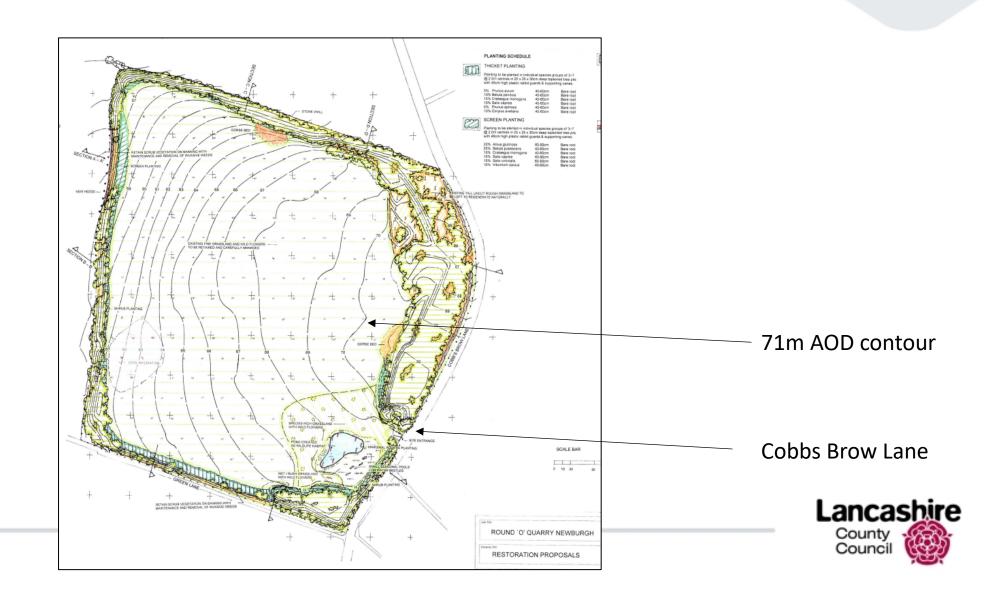

#### Planning application LCC/2023/0014 – Current contours with restoration proposals