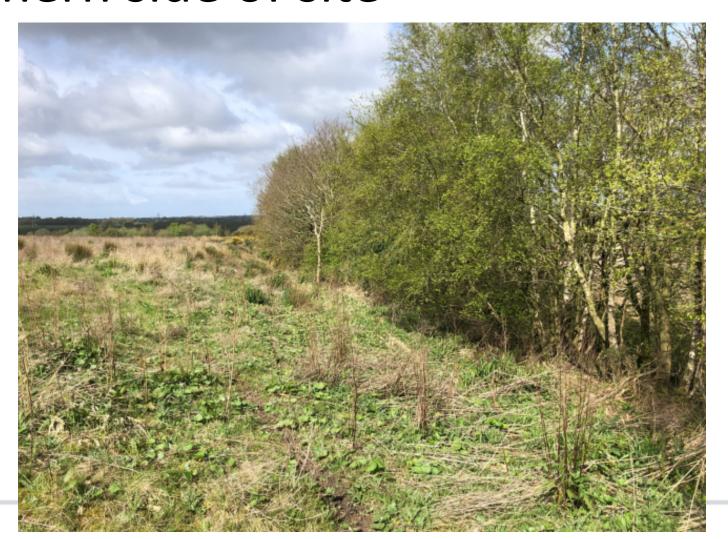

Planning application LCC/2022/0014: Site Location Plan





## Planning application LCC/2022/0014: Aerial View



Cobbs Brow Lane

Former landfill (Round O Quarry)

Site entrance



Greens Lane

#### Planning application LCC/2022/0014 - plan showing permitted contours



Lancashire

#### Planning application LCC/2023/0014 – Current contours with restoration proposals



## Planning application LCC/2022/0014: View from Cobbs Brow Lane looking south



Cobbs Brow Lane

> Lancashire County Council

Round O

Landfill site

Quarry

Trees on

bunds

Boundary/ Perimeter

# Planning application LCC/2022/0014: View from Cobbs Brow Lane looking north



Cobbs Brow Lane



# Planning application LCC/2022/0014 – View over site





# Planning application LCC/2022/0014 – View of northern side of site





# Planning application LCC/2022/0014 – View of western boundary

Adjacent agricultural field



Soil storage / screening mound around landfill site