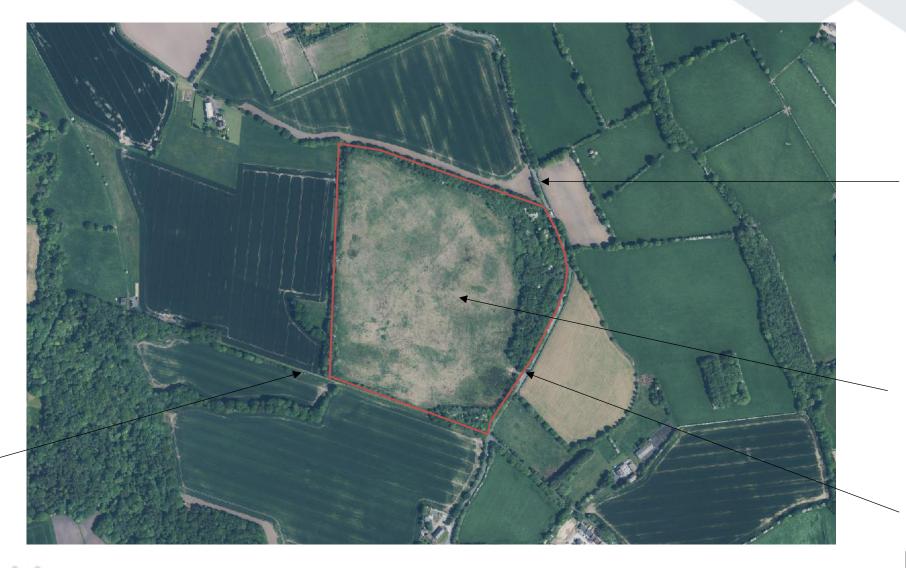

## Planning application LCC/2022/0014: Aerial View

Cobbs Brow Lane

Former landfill (Round O Quarry)

Site entrance

Greens Lane