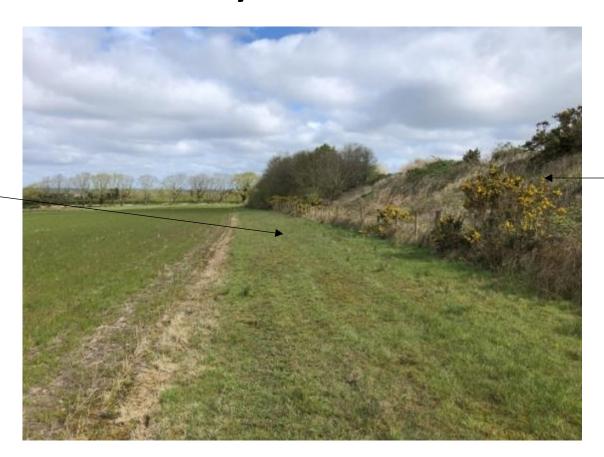

# Planning application LCC/2022/0014 – View of western boundary

Adjacent agricultural field

Soil storage / screening mound around landfill site